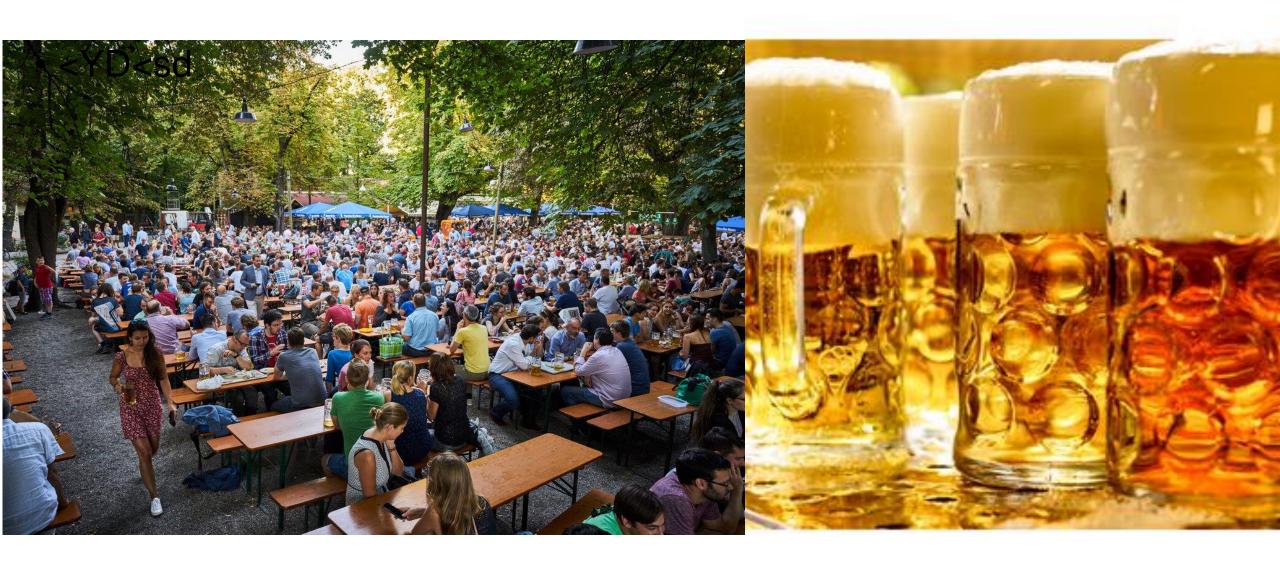

07. 19.07.2027
- Alternative 2: 20.07. 26.07.2027

#### **Estimated Fees**

|                           | Industry day (A) | Workshop day (B) | Academic conference (C) | A+B     | A+C       | B+C       | A+B+C |
|---------------------------|------------------|------------------|-------------------------|---------|-----------|-----------|-------|
| Estimated price (regular) | 400-500          | 400-500          | 800-1000                | 700-800 | 1000-1100 | 1000-1100 | 1450  |
| Estimated price (student) | 200-250          | 200-250          | 400-800                 | 350-400 | 500-550   | 500-550   | 750   |

Trying to get a good amount of sponsors to lower the price for the students.

## **BIG PROJECTS TO VISIT**





### **AND SHOP FLOOR TOO**



## NATURE, NATURE....































## **DANCE TOO**



#### AND OTHER STUFF, YOU DIDN'T SAW BEFORE





## **FAIRYTALE**



# THANK YOU!