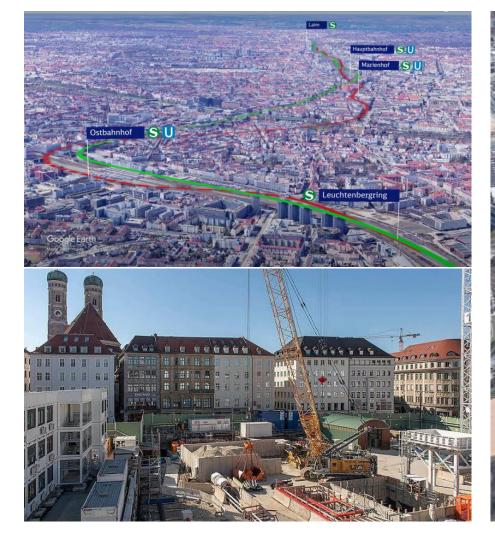

## **VENUE**



#### PROPOSED PROGRAM AND FEES

- Alternative 1: 13.07. 19.07.2027
- Alternative 2: 20.07. 26.07.2027

#### **Estimated Fees**

|                           | Industry day (A) | Workshop day (B) | Academic conference (C) | A+B     | A+C       | B+C       | A+B+C |
|---------------------------|------------------|------------------|-------------------------|---------|-----------|-----------|-------|
| Estimated price (regular) | 400-500          | 400-500          | 800-1000                | 700-800 | 1000-1100 | 1000-1100 | 1450  |
| Estimated price (student) | 200-250          | 200-250          | 400-800                 | 350-400 | 500-550   | 500-550   | 750   |

Trying to get a good amount of sponsors to lower the price for the students.

## **BIG PROJECTS TO VISIT**





### **AND SHOP FLOOR TOO**



## NATURE, NATURE....































## **DANCE TOO**



#### AND OTHER STUFF, YOU DIDN'T SAW BEFORE





## **FAIRYTALE**



# THANK YOU!