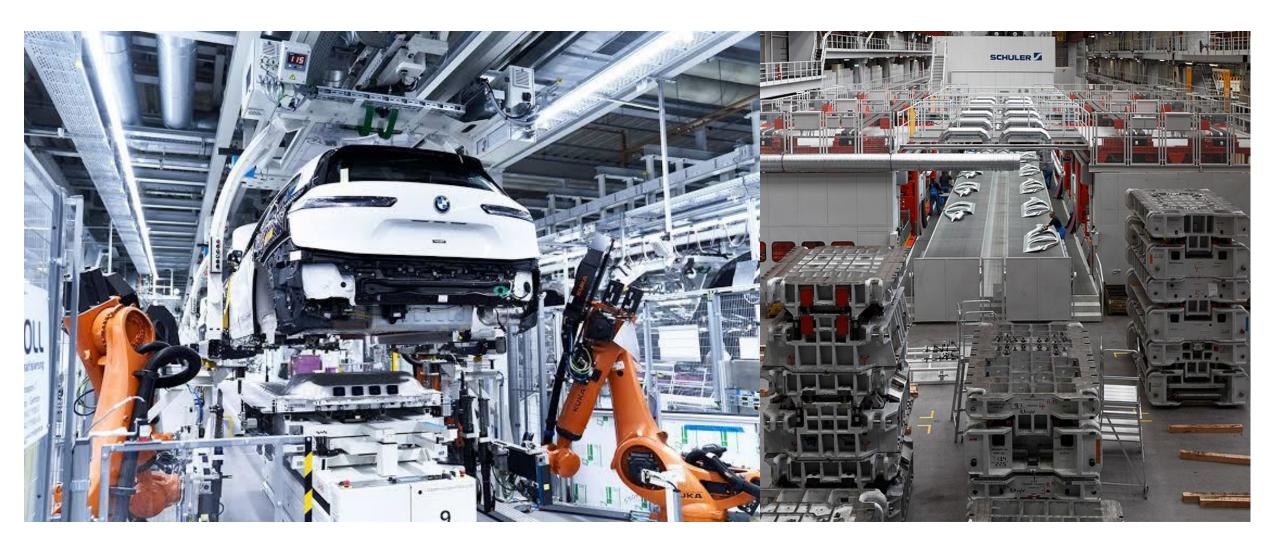

PROGRAM AND FEES

- Alternative 1: 13.07. 19.07.2027
- Alternative 2: 20.07. 26.07.2027

#### **Estimated Fees**

|                           | Industry day (A) | Workshop day (B) | Academic conference (C) | A+B     | A+C       | B+C       | A+B+C |
|---------------------------|------------------|------------------|-------------------------|---------|-----------|-----------|-------|
| Estimated price (regular) | 400-500          | 400-500          | 800-1000                | 700-800 | 1000-1100 | 1000-1100 | 1450  |
| Estimated price (student) | 200-250          | 200-250          | 400-800                 | 350-400 | 500-550   | 500-550   | 750   |

Trying to get a good amount of sponsors to lower the price for the students.

## **BIG PROJECTS TO VISIT**





### **AND SHOP FLOOR TOO**



## NATURE, NATURE....































## **DANCE TOO**



#### AND OTHER STUFF, YOU DIDN'T SAW BEFORE





## **FAIRYTALE**



# THANK YOU!