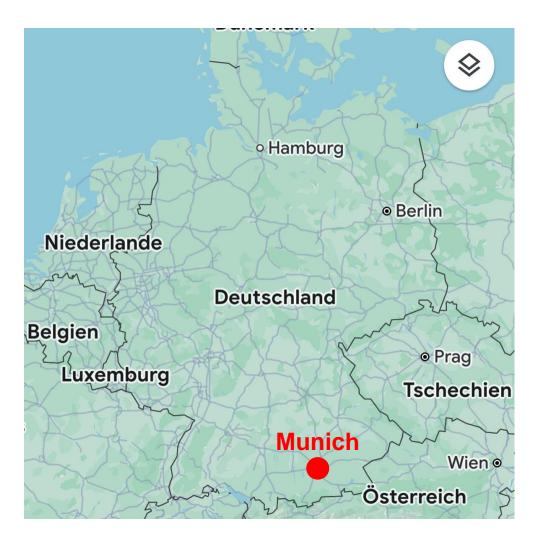

#### THE DESTINATION

Munich has the second biggest airport in Germany! Easy to travel!

#### **Destinations to visit**

- 4 hours to Berlin by train
- 4 hours to Vienna (Austria) by train
- 3 hours to Zurich by train
- 1 hour to Salzburg (Austria) by train
- 45 min to Alps by train