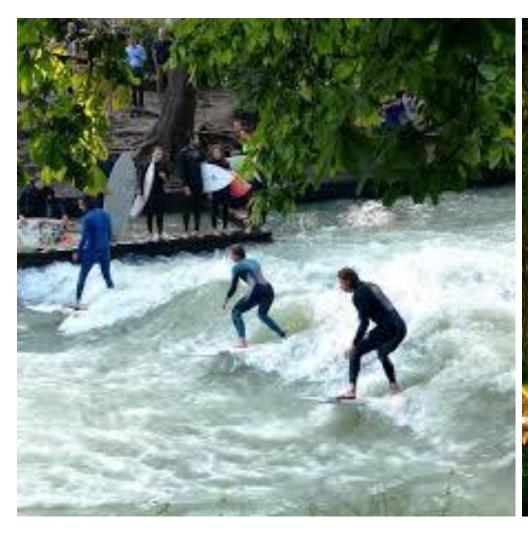

7.2027
- Alternative 2: 20.07. 26.07.2027

#### **Estimated Fees**

|                           | Industry day (A) | Workshop day (B) | Academic conference (C) | A+B     | A+C       | B+C       | A+B+C |
|---------------------------|------------------|------------------|-------------------------|---------|-----------|-----------|-------|
| Estimated price (regular) | 400-500          | 400-500          | 800-1000                | 700-800 | 1000-1100 | 1000-1100 | 1450  |
| Estimated price (student) | 200-250          | 200-250          | 400-800                 | 350-400 | 500-550   | 500-550   | 750   |

Trying to get a good amount of sponsors to lower the price for the students.

## **BIG PROJECTS TO VISIT**





### **AND SHOP FLOOR TOO**



## NATURE, NATURE....































## **DANCE TOO**



#### AND OTHER STUFF, YOU DIDN'T SAW BEFORE





## **FAIRYTALE**



# THANK YOU!