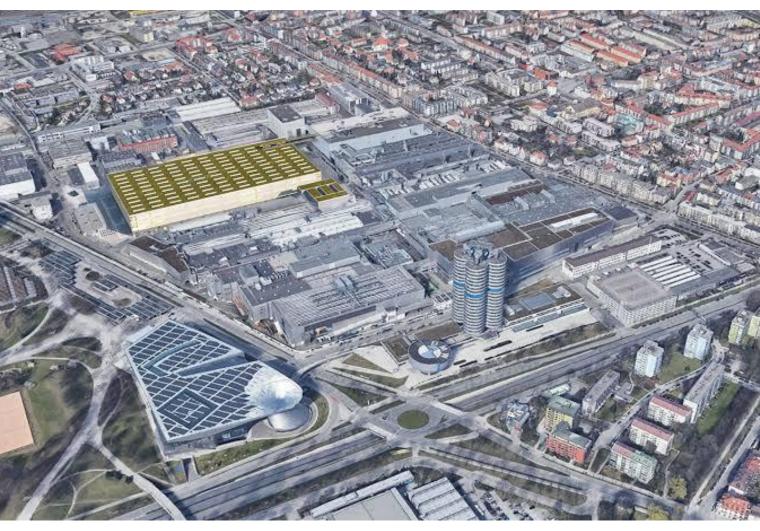

## **VENUE**



#### PROPOSED PROGRAM AND FEES

- Alternative 1: 13.07. 19.07.2027
- Alternative 2: 20.07. 26.07.2027

#### **Estimated Fees**

|                           | Industry day (A) | Workshop day (B) | Academic conference (C) | A+B     | A+C       | B+C       | A+B+C |
|---------------------------|------------------|------------------|-------------------------|---------|-----------|-----------|-------|
| Estimated price (regular) | 400-500          | 400-500          | 800-1000                | 700-800 | 1000-1100 | 1000-1100 | 1450  |
| Estimated price (student) | 200-250          | 200-250          | 400-800                 | 350-400 | 500-550   | 500-550   | 750   |

Trying to get a good amount of sponsors to lower the price for the students.

## **BIG PROJECTS TO VISIT**





### **AND SHOP FLOOR TOO**



## NATURE, NATURE....































## **DANCE TOO**



#### AND OTHER STUFF, YOU DIDN'T SAW BEFORE





## **FAIRYTALE**



# THANK YOU!